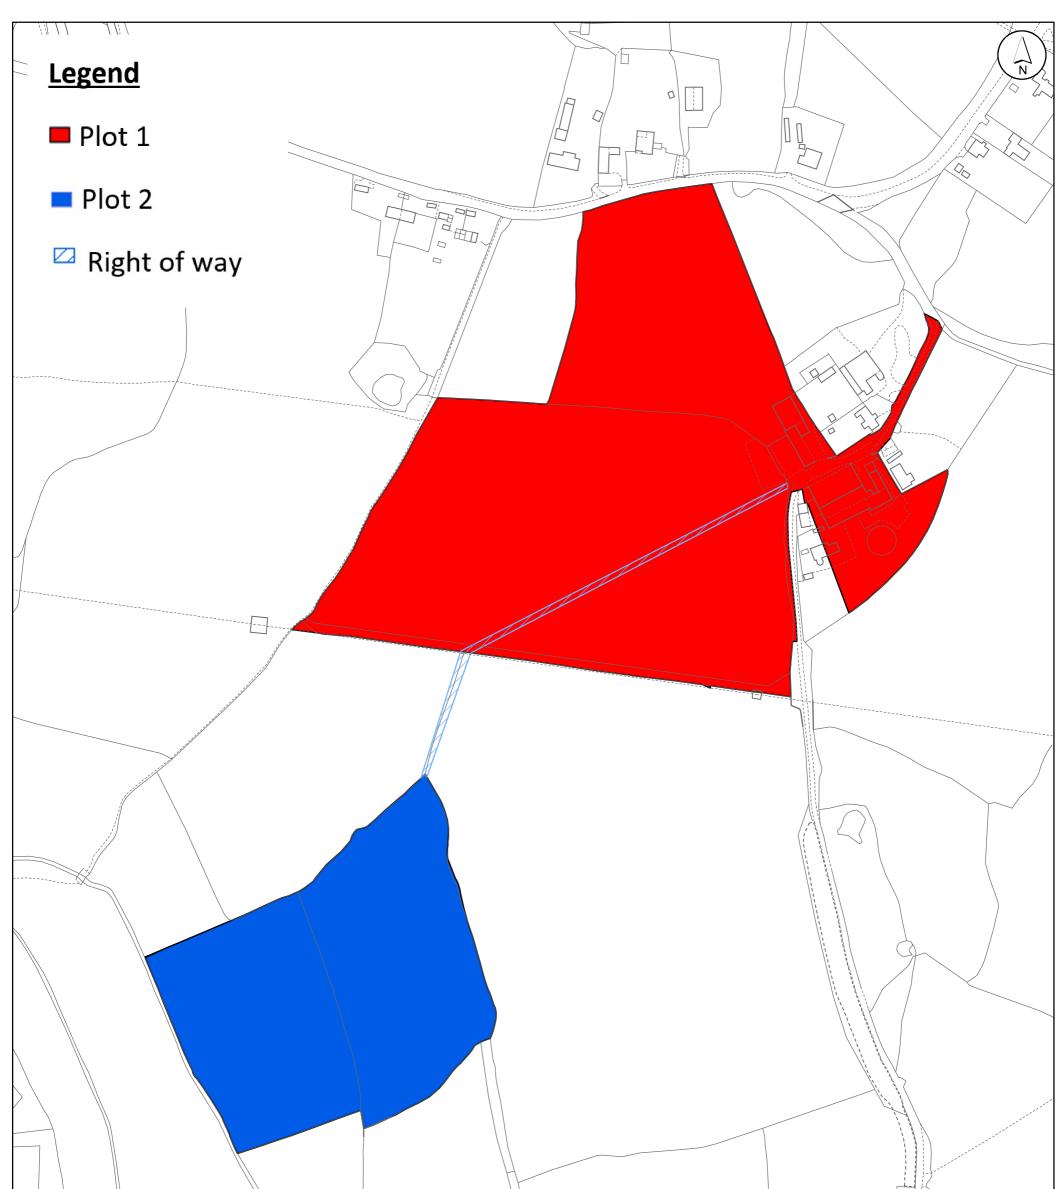

| © database right Landr                                                       | nark Information Group Ltd. All rights reserved 2023                                                                                                                                                                                         |         |     |  |                                                                   |
|------------------------------------------------------------------------------|----------------------------------------------------------------------------------------------------------------------------------------------------------------------------------------------------------------------------------------------|---------|-----|--|-------------------------------------------------------------------|
| Cities Revealed aerial photography © The GeoInformation Group 2012           |                                                                                                                                                                                                                                              |         |     |  |                                                                   |
| Aerial Photography © Getmapping.com 2023. © East Sussex County Council 2023. |                                                                                                                                                                                                                                              |         |     |  |                                                                   |
| You are permitted to us the organisation that p                              | database rights 2023 Ordnance Survey 100019601.<br>Se this data solely to enable you to respond to, or interact with,<br>rovided you with the data. You are not permitted to copy,<br>or sell any of this data to third parties in any form. |         |     |  |                                                                   |
| Map Title: Disposal of Land, Hye House Farm, Crowhurst                       |                                                                                                                                                                                                                                              |         |     |  | East Sussex<br>County Council<br>County Hall<br>St Annes Crescent |
| Date:                                                                        | 24/05/2023                                                                                                                                                                                                                                   | Map No: | 2   |  | Lewes                                                             |
| Scale:                                                                       | 1:2,500                                                                                                                                                                                                                                      | Author: | DNS |  |                                                                   |